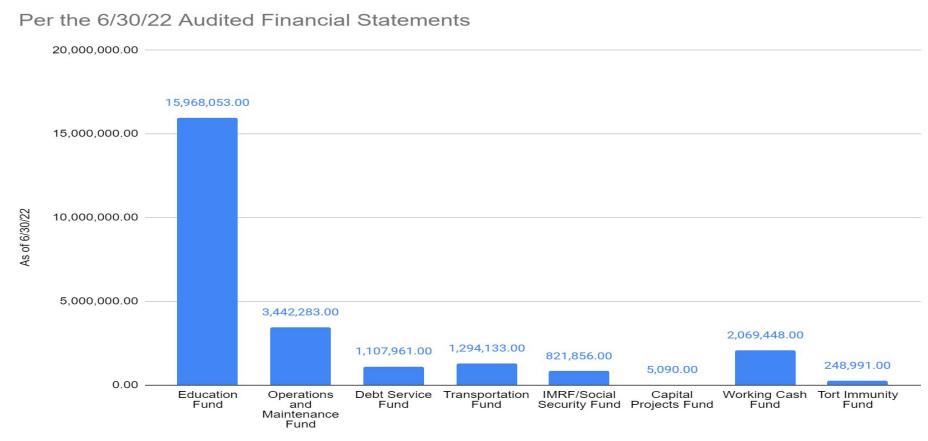

## **Current Fund Balances**

#### As per required by 17-1.3 of the Illinois school code