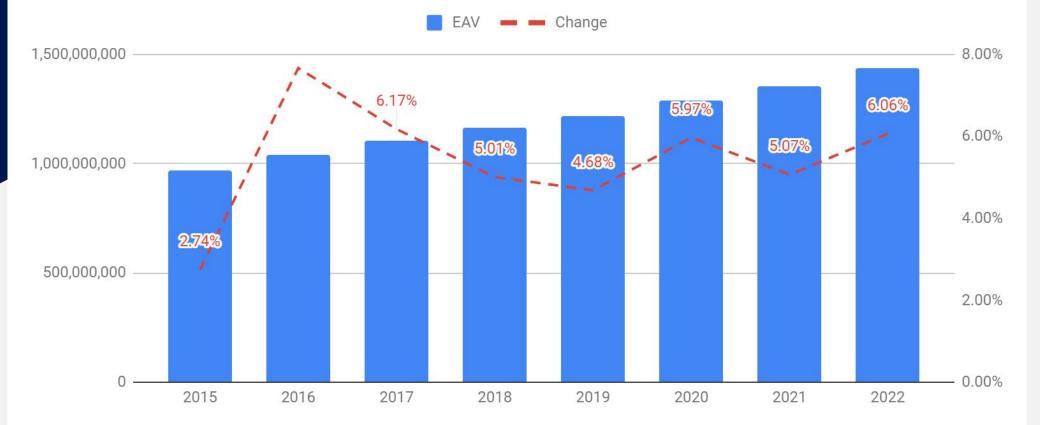

#### **EAV History**

#### EAV History and Change

#### Estimating the 2022 Levy Extension SUMMARY

2021 Actual Extension\$26,777,536Increase due to CPI\$1,338,876Increase from New Property\$556,8182022 Estimated Levy\$28,673,230

## Estimated Impact on Taxpayer

Based on 4% Increase to EAV and \$27.8 million in new construction.

Market Home Value = \$275,000 With a tax rate of \$1.9976

• If EAV or new construction changes, tax rate will change as well.