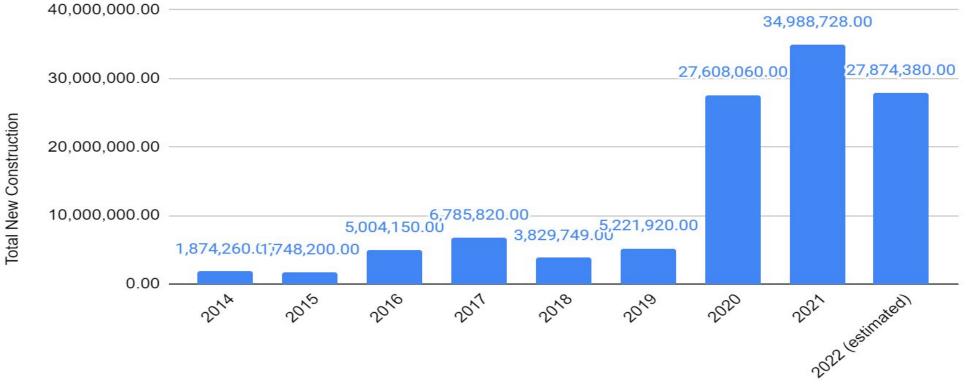

#### **New Construction History**

Wayne and Winfield Township Assessors provide estimates for new construction.

**Total New Construction** 

# Estimating the 2022 Levy Extension

Step 2 – Property Taxes on New Property – Estimated \$27.8 million

> New Property is estimated at \$27.8 mill. New Property x Estimated Limiting Rate (1.9976%) Increase due to New Property \$27.8 million x 1.9976% = \$556,818