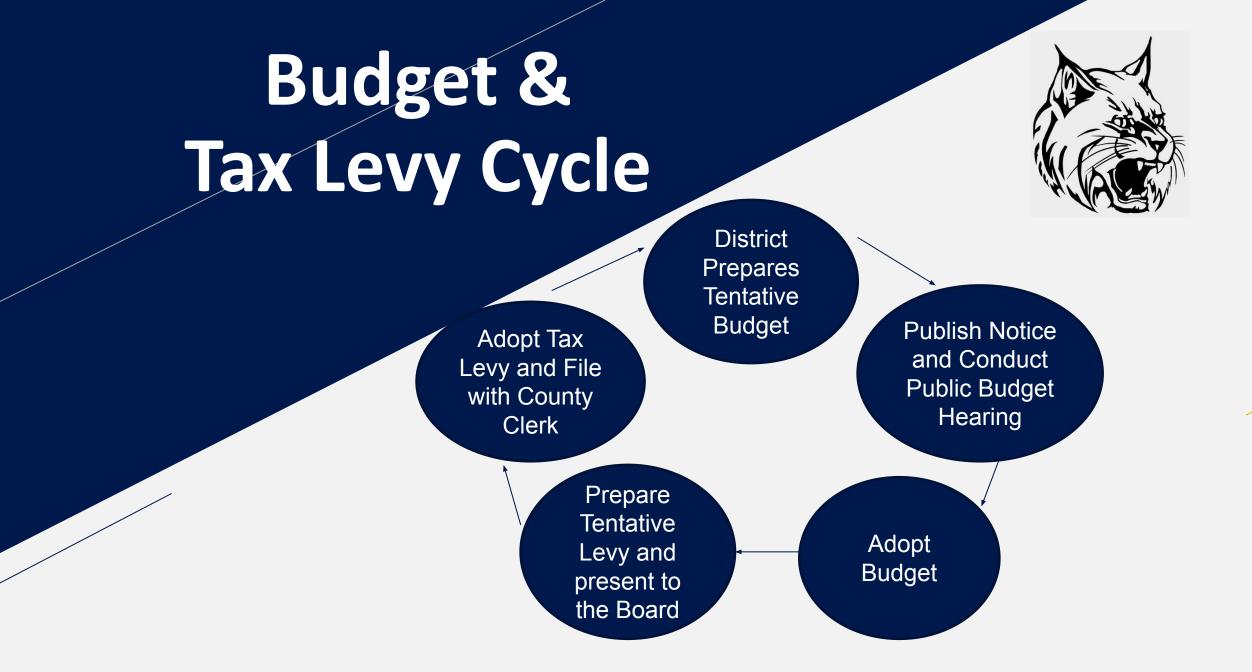

### Levy Process & FAQs

### Levy Process & FAQs

What is the "tax cap"?

- Property Tax Extension Limitation Law
  - Does not cap property assessments
  - Does not cap individual tax bills
  - Caps the rate of increase
  - Allows additional taxes for new property

#### Truth in Taxation

- PTELL limits an amount of increase in taxes from year to year to the lesser of 5% or prior year CPI, plus the value of new property
- A minimum of 20 days between the presentation of a tentative levy and it's adoption is required if we levy beyond the customary 5%.
- If the proposed levy is in beyond 5%, a Truth-in Taxation notice must be published and a public hearing conducted.