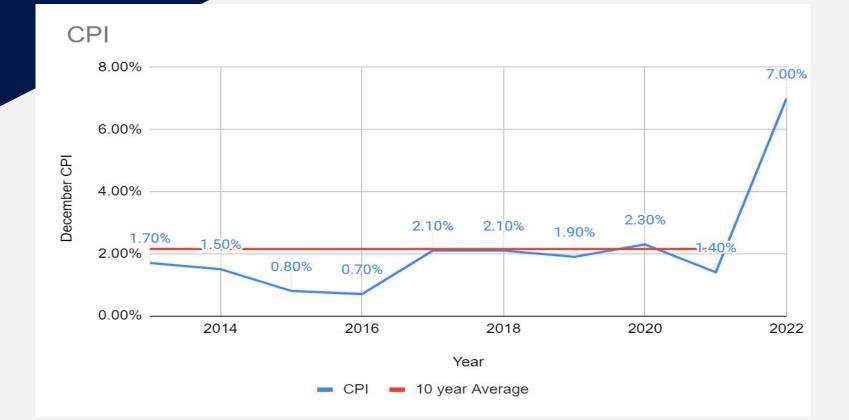

## Consumer Price Index (CPI) History

3 - Year Average - 3.57%
5 - Year Average - 2.94%
10 - Year Average - 2.15%

# Estimating the 2022 Levy Extension

Step 1 – Calculate Allowable Levy Increase due to inflation

> 2021 Aggregate Extension = \$26,777,536 CPI Calendar Year 2021 = 7.0% (5% max) 2021 Aggregate Extension x CPI \$26,777,536 x 5% = \$1,338,876